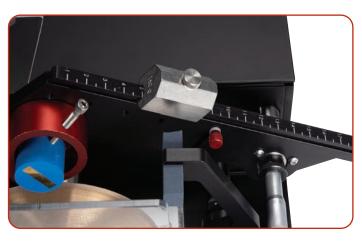

Dims: 13" W x 15" D x 13" H (330 x 381 x 330 mm) Weight: 36 lb. (16 kg)

Spring-retractable dressing stick attachment allows dressing while sectioning.

Fixtures are adjustable to optimize the cutting angle.

Sliding weights with graduated arm indicators provide variable load.