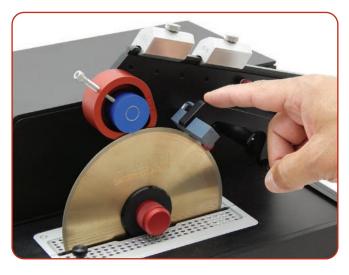

Dims: 13" W x 15" D x 13" H (330 x 381 x 330 mm) Weight: 36 lb. (16 kg)

Spring-retractable dressing stick attachment allows dressing while sectioning.

Fixtures are adjustable to optimize the cutting angle.

Sliding weights with graduated arm indicators provide variable load.