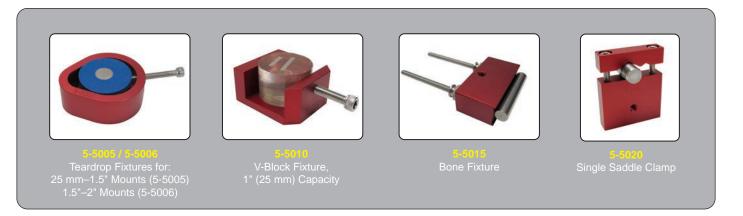

### **Fixtures**

A wide variety of standard fixtures are available. Custom fixtures are available for various applications. Contact Allied for more information.

The 3.5" color LCD touchscreen is used to control all functions and is extremely easy to navigate, allowing greater efficiency among users.