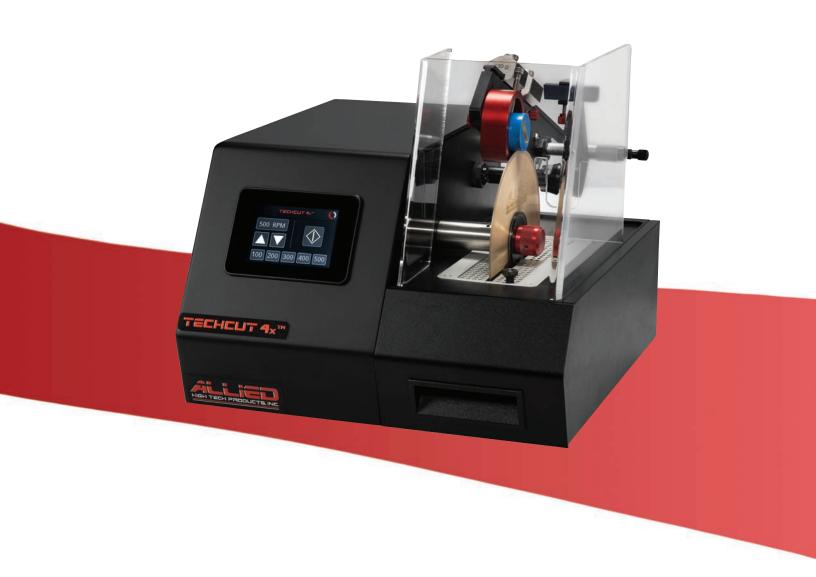

## **Product Brochure**

TechCut 4x<sup>™</sup>
PRECISION LOW SPEED SAW

LOW SPEED SAW FOR CUTTING SMALLER, DELICATE SAMPLES

Quality Products for Metallographic Sample Preparation & Analysis

The **TechCut 4x**<sup>™</sup> is a precision low speed saw designed to cut small or delicate samples that cannot tolerate increased heat from friction caused by high speed sectioning.

A 3.5" color LCD touchscreen is used to control all functions with an intuitive interface optimized for efficiency. The pivoting cutting arm has adjustable weights to apply or counterbalance downward force to the sample during sectioning. Cutting fluid is drawn from the reservoir by the blade to cool the sample. With a 3" to 6" blade range, samples up to 2" thick can be sectioned.

#### Features:

- Gravity-fed cutting system
- 3–6" (75–150 mm) diameter blade range, 0.5" (12.7 mm) arbor hole
- 3.5" color LCD touchscreen to control all functions
- Variable speed: 10–500 RPM (in increments of 10 RPM) with five (5) adjustable preset buttons
- Cutting capacity: 2" (51 mm) thickness
- Micrometer sample indexing, 0.002 mm resolution, 0-25 mm range
- Spring-retractable dressing stick attachment for dressing while sectioning
- · Optical shut-off sensor with adjustable stop
- Precision machined aluminum and stainless steel construction that maximizes corrosion resistance and durability
- 0.06 HP (45 W) motor with durable reduction gearbox for constant high-torque output
- Sliding weights that provide variable sample loading: 0-300 grams
- Removable splash shield
- · Removable coolant reservoir
- Removable catch screens that prevent sectioned pieces from falling into reservoir
- (€ compliant for EU
- Two (2) year warranty
- Designed and manufactured by Allied in the USA