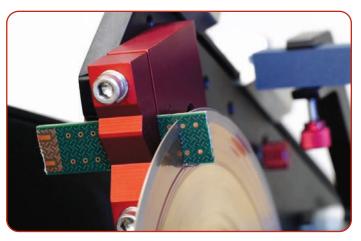

#### Features:

- Gravity-fed cutting system
- 3–6" (75–150 mm) diameter blade range, 0.5" (12.7 mm) arbor hole
- 3.5" color LCD touchscreen to control all functions
- Variable speed: 10–500 RPM (in increments of 10 RPM) with five (5) adjustable preset buttons
- Cutting capacity: 2" (51 mm) thickness
- Micrometer sample indexing, 0.002 mm resolution, 0-25 mm range
- Spring-retractable dressing stick attachment for dressing while sectioning
- · Optical shut-off sensor with adjustable stop
- Precision machined aluminum and stainless steel construction that maximizes corrosion resistance and durability
- 0.06 HP (45 W) motor with durable reduction gearbox for constant high-torque output
- Sliding weights that provide variable sample loading: 0-300 grams
- Removable splash shield
- · Removable coolant reservoir
- Removable catch screens that prevent sectioned pieces from falling into reservoir
- (€ compliant for EU
- Two (2) year warranty
- Designed and manufactured by Allied in the USA