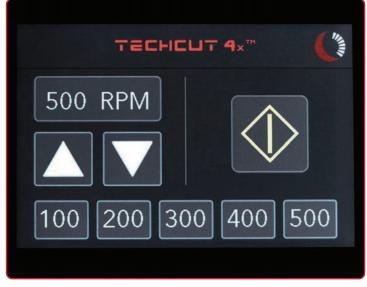

A 3.5" color LCD touchscreen is used to control all functions with an intuitive interface optimized for efficiency. The pivoting cutting arm has adjustable weights to apply or counterbalance downward force to the sample during sectioning. Cutting fluid is drawn from the reservoir by the blade to cool the sample. With a 3" to 6" blade range, samples up to 2" thick can be sectioned.

#### Features:

- Gravity-fed cutting system
- 3–6" (75–150 mm) diameter blade range, 0.5" (12.7 mm) arbor hole
- 3.5" color LCD touchscreen to control all functions
- Variable speed: 10–500 RPM (in increments of 10 RPM) with five (5) adjustable preset buttons
- Cutting capacity: 2" (51 mm) thickness
- Micrometer sample indexing, 0.002 mm resolution, 0-25 mm range
- Spring-retractable dressing stick attachment for dressing while sectioning
- · Optical shut-off sensor with adjustable stop
- Precision machined aluminum and stainless steel construction that maximizes corrosion resistance and durability
- 0.06 HP (45 W) motor with durable reduction gearbox for constant high-torque output
- Sliding weights that provide variable sample loading: 0-300 grams
- Removable splash shield
- · Removable coolant reservoir
- Removable catch screens that prevent sectioned pieces from falling into reservoir
- (€ compliant for EU
- Two (2) year warranty
- Designed and manufactured by Allied in the USA

### **Fixtures**

A wide variety of standard fixtures are available. Custom fixtures are available for various applications. Contact Allied for more information.

The 3.5" color LCD touchscreen is used to control all functions and is extremely easy to navigate, allowing greater efficiency among users.