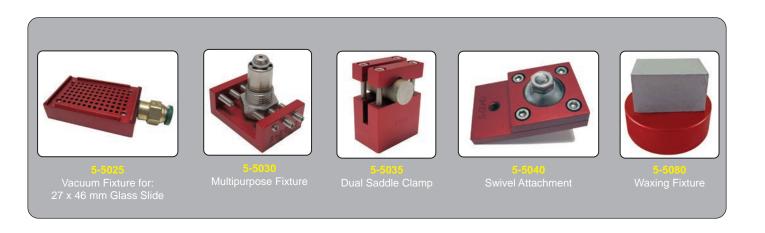

### **Fixtures**

A wide variety of standard fixtures are available. Custom fixtures are available for various applications. Contact Allied for more information.

The 3.5" color LCD touchscreen is used to control all functions and is extremely easy to navigate, allowing greater efficiency among users.