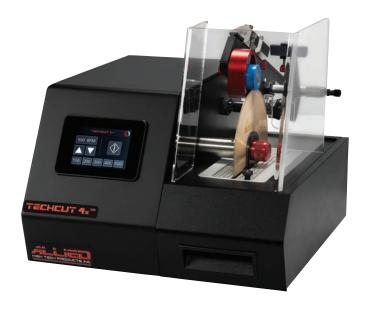

## **Product Brochure**

TechCut 4x<sup>™</sup>
PRECISION LOW SPEED SAW

LOW SPEED SAW FOR CUTTING SMALLER, DELICATE SAMPLES

Quality Products for Metallographic Sample Preparation & Analysis

The **TechCut 4x**<sup>™</sup> is a precision low speed saw designed to cut small or delicate samples that cannot tolerate increased heat from friction caused by high speed sectioning.

A 3.5" color LCD touchscreen is used to control all functions with an intuitive interface optimized for efficiency. The pivoting cutting arm has adjustable weights to apply or counterbalance downward force to the sample during sectioning. Cutting fluid is drawn from the reservoir by the blade to cool the sample. With a 3" to 6" blade range, samples up to 2" thick can be sectioned.

#### Features:

- Gravity-fed cutting system
- 3–6" (75–150 mm) diameter blade range, 0.5" (12.7 mm) arbor hole
- 3.5" color LCD touchscreen to control all functions
- Variable speed: 10–500 RPM (in increments of 10 RPM) with five (5) adjustable preset buttons
- Cutting capacity: 2" (51 mm) thickness
- Micrometer sample indexing, 0.002 mm resolution, 0-25 mm range
- Spring-retractable dressing stick attachment for dressing while sectioning
- · Optical shut-off sensor with adjustable stop
- Precision machined aluminum and stainless steel construction that maximizes corrosion resistance and durability
- 0.06 HP (45 W) motor with durable reduction gearbox for constant high-torque output
- Sliding weights that provide variable sample loading: 0-300 grams
- Removable splash shield
- · Removable coolant reservoir
- Removable catch screens that prevent sectioned pieces from falling into reservoir
- (€ compliant for EU
- Two (2) year warranty
- Designed and manufactured by Allied in the USA